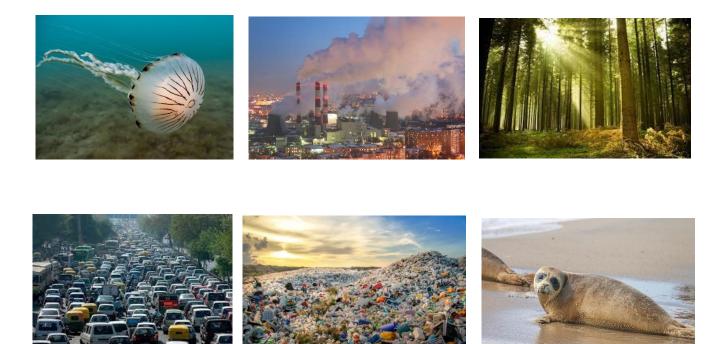

## TASK 1: class work and individual work (10 min)

Watch the video "One Earth" <u>https://www.youtube.com/watch?v=QQYgCxu988s</u> and circle with the green colour the images of nature and with the red colour the images of pollution (inquinamento).